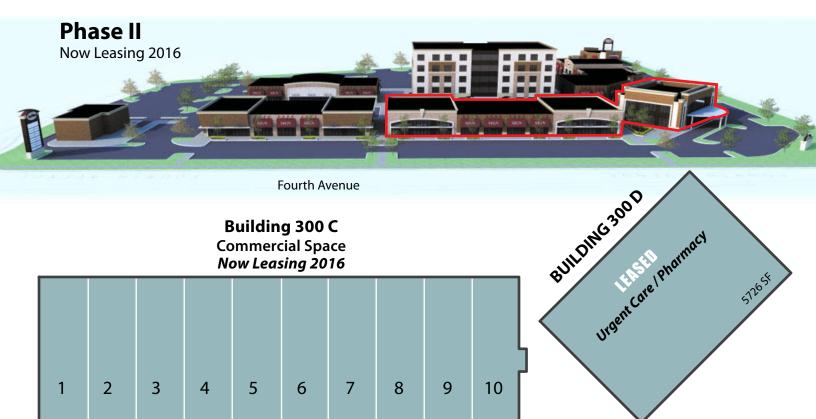

## St. Catharines Newest Commercial Plaza Development Great Business Exposure and Opportunity!

**NOW LEASING!** 

**Phase II - 2016** 

The **1st Place** property consists of approximately 135,000 sq ft of space on 10 acres of land situated on the well established commercial corridor of Fourth Avenue at First Street Louth. Located across from the new St. Catharines General Hospital. Easy access in proximity to the 406 / QEW transportation corridor from all Niagara communities. The property is designed with tasteful architectural stylings, characterizing a classic "Old Town" feel.