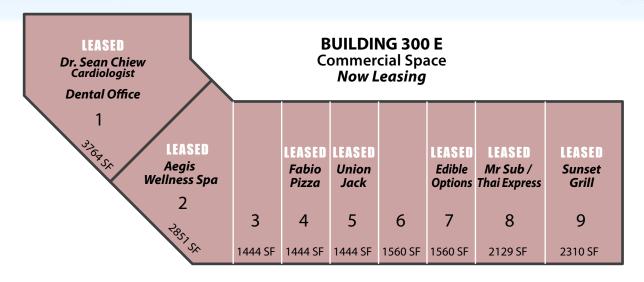

## St. Catharines Newest Commercial Plaza Development Great Business Exposure and Opportunity!

**NOW LEASING!** 

**Phase II - 2016** 

The **1st Place** property consists of approximately 135,000 sq ft of space on 10 acres of land situated on the well established commercial corridor of Fourth Avenue at First Street Louth. Located across from the new St. Catharines General Hospital. Easy access in proximity to the 406 / QEW transportation corridor from all Niagara communities. The property is designed with tasteful architectural stylings, characterizing a classic "Old Town" feel.