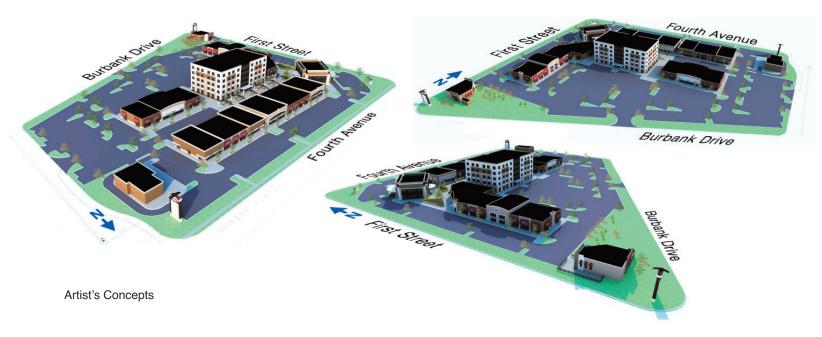

## St. Catharines Newest Commercial Plaza Development Great Business Exposure and Opportunity!

**NOW LEASING!** 

**Phase II - 2016** 

The **1st Place** property consists of approximately 135,000 sq ft of space on 10 acres of land situated on the well established commercial corridor of Fourth Avenue at First Street Louth. Located across from the new St. Catharines General Hospital. Easy access in proximity to the 406 / QEW transportation corridor from all Niagara communities. The property is designed with tasteful architectural stylings, characterizing a classic "Old Town" feel.