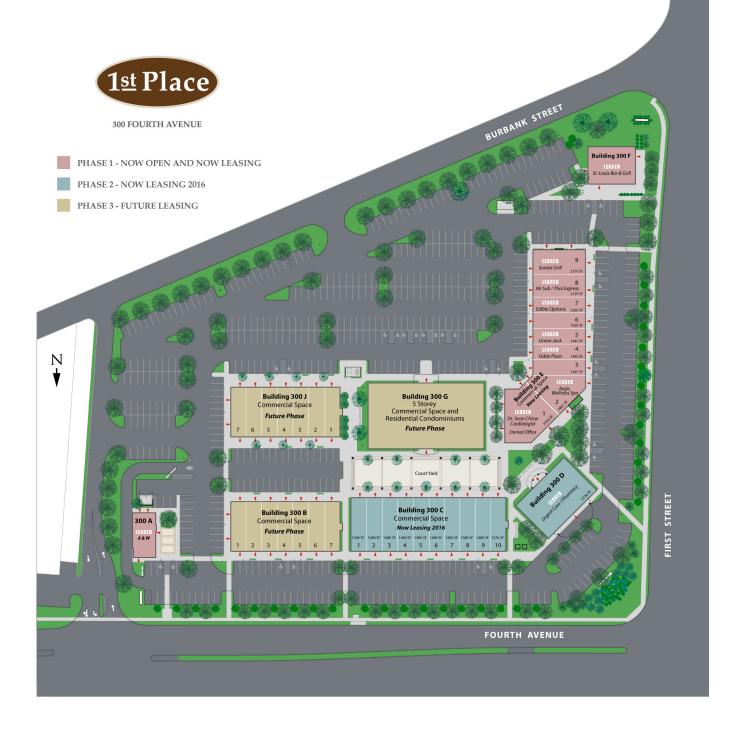

## St. Catharines Newest Commercial Plaza Development Great Business Exposure and Opportunity!

**NOW LEASING!** 

**Phase II - 2016** 

The **1st Place** property consists of approximately 135,000 sq ft of space on 10 acres of land situated on the well established commercial corridor of Fourth Avenue at First Street Louth. Located across from the new St. Catharines General Hospital. Easy access in proximity to the 406 / QEW transportation corridor from all Niagara communities. The property is designed with tasteful architectural stylings, characterizing a classic "Old Town" feel.

For Inquiries contact:

John Bufalino 905-360-0247 john@bdevelopments.ca

First Street

1586 SF | 1480 SF | 1576 SF