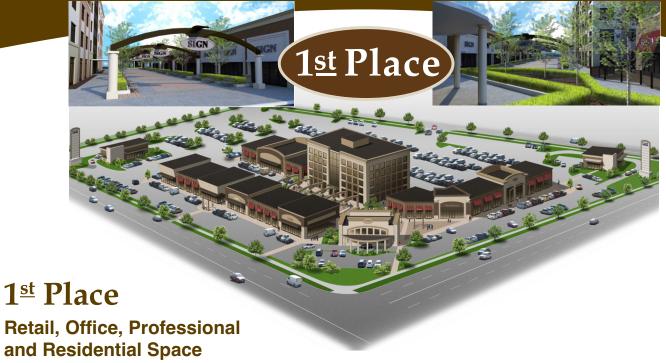

## St. Catharines Newest Commercial Plaza Development Great Business Exposure and Opportunity!

**NOW LEASING!** 

**Phase II - 2016** 

The **1st Place** property consists of approximately 135,000 sq ft of space on 10 acres of land situated on the well established commercial corridor of Fourth Avenue at First Street Louth. Located across from the new St. Catharines General Hospital. Easy access in proximity to the 406 / QEW transportation corridor from all Niagara communities. The property is designed with tasteful architectural stylings, characterizing a classic "Old Town" feel.