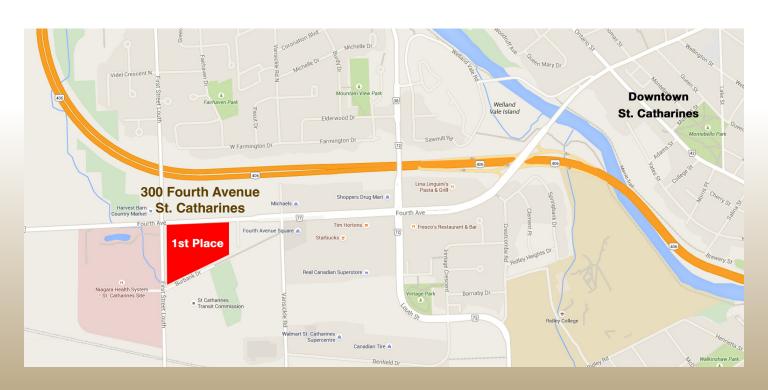

## St. Catharines Newest Commercial Plaza Development Great Business Exposure and Opportunity!

**NOW LEASING!** 

**Phase II - 2016** 

The **1st Place** property consists of approximately 135,000 sq ft of space on 10 acres of land situated on the well established commercial corridor of Fourth Avenue at First Street Louth. Located across from the new St. Catharines General Hospital. Easy access in proximity to the 406 / QEW transportation corridor from all Niagara communities. The property is designed with tasteful architectural stylings, characterizing a classic "Old Town" feel.