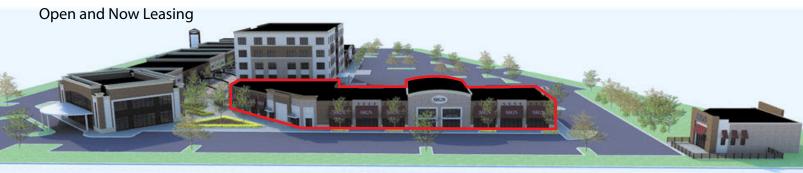

## St. Catharines Newest Commercial Plaza Development Great Business Exposure and Opportunity!

**NOW LEASING!** 

**Phase II - 2016** 

The **1st Place** property consists of approximately 135,000 sq ft of space on 10 acres of land situated on the well established commercial corridor of Fourth Avenue at First Street Louth. Located across from the new St. Catharines General Hospital. Easy access in proximity to the 406 / QEW transportation corridor from all Niagara communities. The property is designed with tasteful architectural stylings, characterizing a classic "Old Town" feel.